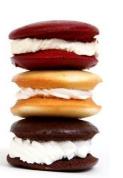

## **Pastries**

| <u>Cakes</u>                                    |      |       |
|-------------------------------------------------|------|-------|
| Cake pops                                       | 3.50 |       |
| Baby animal                                     | 4.25 |       |
| Whoopie pies                                    |      |       |
| Chocolate or White                              | 2.60 |       |
| Specialty                                       | 3.10 |       |
| Cake pieces                                     | 1.60 |       |
|                                                 |      |       |
| Cupcakes                                        | Each | Dozen |
| Buttercreme frosted                             | 1.45 | 14.50 |
| Cream cheese frosted                            | 2.25 | 22.50 |
| White, Chocolate, Red Velvet, Carrot available. |      |       |