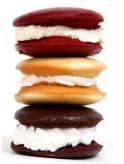

#### **Pastries**

| Cakes                                                                                                                 |                                        |                      |
|-----------------------------------------------------------------------------------------------------------------------|----------------------------------------|----------------------|
| Cake pops                                                                                                             | 2.90                                   |                      |
| Baby animal                                                                                                           | 3.60                                   |                      |
| Whoopie pies                                                                                                          |                                        |                      |
| Chocolate or White                                                                                                    | 2.00                                   |                      |
| Specialty                                                                                                             | 2.50+                                  |                      |
| Cake pieces                                                                                                           | 1.30                                   |                      |
| Cupcakes                                                                                                              | Each                                   | Dozen                |
| Buttercreme frosted                                                                                                   | 1.30                                   | 13.00                |
| Cream cheese frosted                                                                                                  | 2.00                                   | 20.00                |
|                                                                                                                       |                                        |                      |
|                                                                                                                       |                                        |                      |
| Cookies                                                                                                               | Each                                   | Dozen                |
| <u>Cookies</u><br>Sugar                                                                                               | Each                                   | <b>Dozen</b> 7.60    |
|                                                                                                                       | <b>Each</b> 2.00                       |                      |
| Sugar                                                                                                                 |                                        |                      |
| Sugar<br>Black & White                                                                                                | 2.00                                   |                      |
| Sugar Black & White Gingerbread man (frosted)                                                                         | 2.00                                   |                      |
| Sugar Black & White Gingerbread man (frosted) Gingerbread man (unfrosted)                                             | 2.00<br>3.60<br>1.15<br>.76            | 7.60                 |
| Sugar Black & White Gingerbread man (frosted) Gingerbread man (unfrosted) Cookies                                     | 2.00<br>3.60<br>1.15<br>.76<br>, peanu | 7.60 7.60 tt putter, |
| Sugar Black & White Gingerbread man (frosted) Gingerbread man (unfrosted) Cookies (available in chocolate chip, m & m | 2.00<br>3.60<br>1.15<br>.76<br>, peanu | 7.60 7.60 tt putter, |